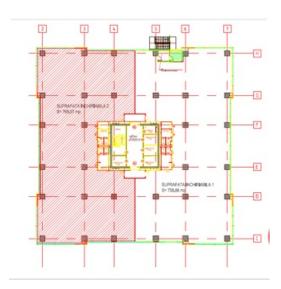

officefinder.ro

Office to let

# Multigalaxy I

**Building information** 

Building status

Parking ratio

Year of construction

Total building area

Bucharest, Sector 2, 11G, Fabrica de Glucoza Str.



#### **Commercial terms**

Existing

1 / 75 sq m

15 045 sq m

2016

| Office space*      | after login * |
|--------------------|---------------|
| Parking            | after login * |
| Service charge*    | after login * |
| Minimum lease term | after login * |
| Availability       | after login * |
|                    |               |

\* Asking terms for m<sup>2</sup>/month

Available space Building completely leased





## officefinder.ro

### Typical floor plan



### Public transport

Metro: M2 Bus: N125 Tram: 16, 36



& +40 21 302 3400 More information